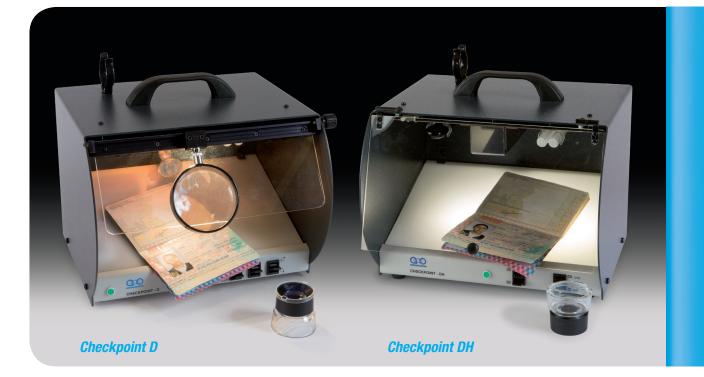

## CHECKPOINT-D & DH

Compact Portable Document Checking Systems

For the verification of: Passports Identity Cards Visas Licenses Financial Documents

At: Airports Land Borders Banks Licensing Departments Police Stations

ACO Electronics Limited Unit 3, Manor Farm Business Park, Wendy, Royston, Hertfordshire SG8 OHW United Kingdom

Tel: +44 (0)1223 208 222 sales@acoelectronics.com

The Checkpoint-D and Checkpoint-DH are robust and cost-effective solutions for the examination of all types of security documents, such as passports and visas at air and seaports, for checking identity documents at licensing departments and for verifying identity when opening bank accounts.

Their small size allows easy fitting to Immigration and Customs Control Desks and they are unobtrusive in banking institutions where personal and financial documents need authenticating. The Checkpoint-D contains all the necessary light sources to check most current document security safeguards and to highlight many modes of fraudulent alteration and the Checkpoint-DH has an additional Ultraviolet Light source for highlighting additional security safeguards.

## **Specification**

|                      | Checkpoint - D                                                                                                                                                                                                                                                                           | Checkpoint - DH                                                                                                                                                                                                                                                                                                                                        |
|----------------------|------------------------------------------------------------------------------------------------------------------------------------------------------------------------------------------------------------------------------------------------------------------------------------------|--------------------------------------------------------------------------------------------------------------------------------------------------------------------------------------------------------------------------------------------------------------------------------------------------------------------------------------------------------|
| LIGHT SOURCES        |                                                                                                                                                                                                                                                                                          | -                                                                                                                                                                                                                                                                                                                                                      |
| Overhead White       | A single cool white compact lamp                                                                                                                                                                                                                                                         | A single cool white compact lamp                                                                                                                                                                                                                                                                                                                       |
| Overhead Ultraviolet | Longwave: 2 x 365nm 9 watt compact lamps                                                                                                                                                                                                                                                 | Longwave: 1 x 365nm 9 watt compact lamp<br>Shortwave: 1 x 254nm 9 watt compact lamp mounted behind<br>a visible cut off filter to prevent visible light emission masking<br>weakly fluorescing document safeguards                                                                                                                                     |
| Transmitted          | 2 x 9 watt cool white compact lamps mounted behind<br>a sloping diffusing window                                                                                                                                                                                                         | 1 x 11 watt cool white compact lamp mounted behind a sloping diffusing window                                                                                                                                                                                                                                                                          |
| Oblique              | 1 x 20 watt halogen lamp mounted at the rear of the<br>working area                                                                                                                                                                                                                      |                                                                                                                                                                                                                                                                                                                                                        |
| Coaxial              | 1 x 20 watt halogen lamp to reveal retroreflective features                                                                                                                                                                                                                              |                                                                                                                                                                                                                                                                                                                                                        |
| MAGNIFICATION        | 3X 75mm circular magnifier which can traverse the front<br>window localised area of 6 x magnification<br>10 x Stand Loupe with an integral scale for the<br>examination of fine details such as microprint; stored in<br>a clip on the top of the Checkpoint-D                           | 10x Stand Loupe with an integral scale for the examination of fine details<br>such as microprint; stored in a clip on the top of the Checkpoint-DH                                                                                                                                                                                                     |
| EXAMINATION ARE      |                                                                                                                                                                                                                                                                                          | for the easy examination of all types of documents. The working area is<br>viewed completely without the operator changing their observation position                                                                                                                                                                                                  |
| SAFETY               | The front window provides protection by blocking ultraviolet radiation                                                                                                                                                                                                                   | To prevent harmful radiation from the UV lamps reaching the eye of the operator the Checkpoint-DH is equipped with a large clear window which allows visible light to pass but blocks all ultraviolet light. As an additional safeguard an interlock switch prevents the shortwave lamp being switched on unless the window is in the closed position. |
| LAMP SWITCHING       | The lamps are controlled by three paddle switches on the front panel of the Checkpoint-D. An indicator on the front panel shows that mains power is connected and that the Checkpoint-D is ready for use.                                                                                | The lamps are controlled by two paddle switches on the front panel of the Checkpoint-DH. One switch controls the white lamps, overhead or transmitted, whilst the other selects either the longwave or shortwave ultraviolet lamp. An indicator on the front panel shows that the mains power is connected and the Checkpoint-DH is ready for use.     |
| MECHANICAL           | Sturdy metal construction designed to withstand rough handling, with a stainless steel upper reflector for maximising light output from<br>overhead lamps. Robust 3mm thick diffuser in working area will not distort under pressure when transmissive security features are<br>examined |                                                                                                                                                                                                                                                                                                                                                        |
| SIZE                 | 30cm (width) x 25cm (depth) x 22cm (height - excluding handle                                                                                                                                                                                                                            |                                                                                                                                                                                                                                                                                                                                                        |
| WEIGHT               | 4.6kg                                                                                                                                                                                                                                                                                    | 4.0kg                                                                                                                                                                                                                                                                                                                                                  |
| POWER                | 115/230/240 Volts a.c. 50/60Hz, 100VA<br>(The voltage and power connector should be specified whe                                                                                                                                                                                        | 220/230/240 Volts a.ac. 50Hz, 100VA<br>n ordering)                                                                                                                                                                                                                                                                                                     |
| HANDLE               | Convenient carrying handle -<br>can be easily removed if not reqiured                                                                                                                                                                                                                    |                                                                                                                                                                                                                                                                                                                                                        |